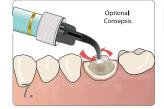

Scrub abrasive with the STARbrush to clean, disinfect, and remove any residual cement. Rinse then air drv.

Rinse with water and lightly air dry.

Optional: Apply Consepsis to preparation. Air dry.

Securely fasten Inspiral Brush tip to Peak Universal Bond syringe.