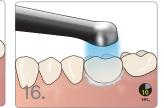

Scrub abrasive with the STARbrush to clean, disinfect, and remove any residual cement. Rinse then air drv.

Rinse with water and lightly air dry.

Optional: Apply Consepsis to preparation. Air dry.

Securely fasten Inspiral Brush tip to Peak Universal Bond syringe.

Apply Peak Universal Bond in a

scrubbing motion for 10 seconds.

Inspiral<sup>®</sup> Brush Tip

Ultra-Etch®

Etch for 20 seconds with Ultra-Etch.

Thin with full air pressure for 10 seconds. Light cure Peak Universal Bond for 10 seconds.