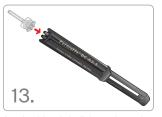

Attach mixing tip by lining up internal cap stems with syringe orifices. Twist tip clockwise to lock. Ensure that both the base and catalyst are flowing through mixing tip.

into prosthesis and seat immediately.