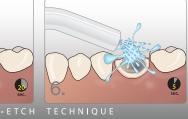

Apply Peak Universal Bond in a

scrubbing motion for 10 seconds.

Inspiral<sup>®</sup> Brush Tip

Ultra-Etch®

Etch for 20 seconds with Ultra-Etch.

Thin with full air pressure for 10 seconds. Light cure Peak Universal Bond for 10 seconds.