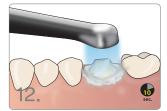

Clean, rinse, and dry preparation. Verify prosthetic fit.

Prepare inside surface of prosthesis A. Ceramic/porcelain prosthesis: Apply hydrofluoric acid (Porcelain Etch) to inside surface of prosthesis for 1 minute. Rinse 5 seconds, then dry. B. Metal-based: Microabrade or sandblast the inside surface of prosthesis, then apply phosphoric acid for 15 seconds to clean. Rinse 5 seconds, then dry. Do not use hydrofluoric acid and silane.

Silane A. Ceramic/porcelain prosthesis: Apply porcelain primer and allow to sit for 1 minute then air dry. B. Metal-based:

Do not apply silane.

Clean tooth surface by applying an abrasive such as Consepsis Scrub.