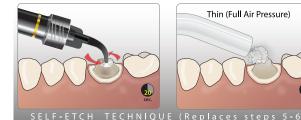

Remove excess cement and apply DeOx Cure for 20 seconds with VALO on standard mode, or 40 seconds with another curing light < 600 mw/cm2.

Apply Peak SE using the Black Mini Brush tip. Scrub for 20 seconds. Thin and dry Peak SE with full air pressure for 3 seconds.