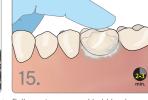

Apply a thin layer of PermaFlo DC cement Fully seat crown and hold in place. Remove bulk of cement. Have patient bite gently on cotton roll for 2–3 minutes.

Cure for 10 seconds with VALO in standard mode, or for 20 seconds if to prevent oxygen inhibition formation. using another curing light. Note: curing light will not penetrate through opacious or metal crowns.