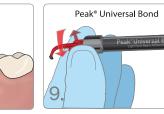

Apply Peak Universal Bond in a

scrubbing motion for 10 seconds.

Inspiral<sup>®</sup> Brush Tip

Ultra-Etch®

Etch for 20 seconds with Ultra-Etch.

Thin with full air pressure for 10 seconds. Light cure Peak Universal Bond for 10 seconds.