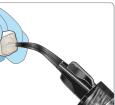

Clean, rinse, and dry preparation. Verify prosthetic fit.

Prepare inside surface of prosthesis A. Ceramic/porcelain prosthesis: Apply hydrofluoric acid (Porcelain Etch) to inside surface of prosthesis for 1 minute. Rinse 5 seconds, then dry. B. Metal-based: Microabrade or sandblast the inside surface of prosthesis, then apply phosphoric acid for 15 seconds to clean. Rinse 5 seconds, then dry. Do not use hydrofluoric acid and silane.

Silane A. Ceramic/porcelain prosthesis: Apply porcelain primer and allow to sit for 1 minute then air dry. B. Metal-based:

Do not apply silane.

Clean tooth surface by applying an abrasive such as Consepsis Scrub.