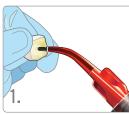

Clean, rinse, and dry preparation. Verify prosthetic fit.

Prepare inside surface of prosthesis A. Ceramic/porcelain prosthesis: Apply hydrofluoric acid (Porcelain Etch) to inside surface of prosthesis for 1 minute. Rinse 5 seconds, then dry. B. Metal-based: Microabrade or sandblast the inside surface of prosthesis, then apply phosphoric acid for 15 seconds to clean. Rinse 5 seconds, then dry. Do not use hydrofluoric acid and silane.