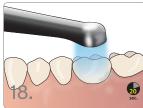

Apply Peak Universal Bond in a

scrubbing motion for 10 seconds.

Inspiral<sup>®</sup> Brush Tip

Ultra-Etch®

Etch for 20 seconds with Ultra-Etch.

Thin with full air pressure for 10 seconds. Light cure Peak Universal Bond for 10 seconds.