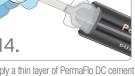

Attach mixing tip by lining up internal cap stems with syringe orifices. Twist tip clockwise to lock. Ensure that both the base and catalyst are flowing through mixing tip.

into prosthesis and seat immediately.

Apply a thin layer of PermaFlo DC cement Fully seat crown and hold in place. Remove bulk of cement. Have patient bite gently on cotton roll for 2–3 minutes.

Cure for 10 seconds with VALO in standard mode, or for 20 seconds if to prevent oxygen inhibition formation. using another curing light. Note: curing light will not penetrate through opacious or metal crowns.