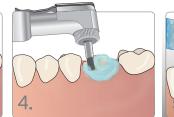

Apply Peak Universal Bond in a

scrubbing motion for 10 seconds.

Inspiral<sup>®</sup> Brush Tip

Ultra-Etch®

Etch for 20 seconds with Ultra-Etch.

Thin with full air pressure for 10 seconds. Light cure Peak Universal Bond for 10 seconds.