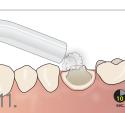

Scrub abrasive with the STARbrush to clean, disinfect, and remove any residual cement. Rinse then air drv.

Rinse with water and lightly air dry.

Optional: Apply Consepsis to preparation. Air dry.

Securely fasten Inspiral Brush tip to Peak Universal Bond syringe.