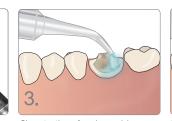

Scrub abrasive with the STARbrush to clean, disinfect, and remove any residual cement. Rinse then air drv.

Rinse with water and lightly air dry.

Optional: Apply Consepsis to preparation. Air dry.

Securely fasten Inspiral Brush tip to Peak Universal Bond syringe.