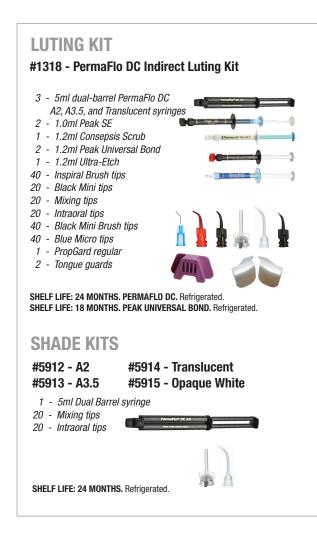

Attach mixing tip by lining up internal cap stems with syringe orifices. Twist tip clockwise to lock. Ensure that both the base and catalyst are flowing through mixing tip.

into prosthesis and seat immediately.

Apply a thin layer of PermaFlo DC cement Fully seat crown and hold in place. Remove bulk of cement. Have patient bite gently on cotton roll for 2–3 minutes.

Cure for 10 seconds with VALO in standard mode, or for 20 seconds if to prevent oxygen inhibition formation. using another curing light. Note: curing light will not penetrate through opacious or metal crowns.