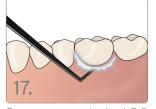

Apply Peak Universal Bond in a

scrubbing motion for 10 seconds.

Inspiral<sup>®</sup> Brush Tip

Ultra-Etch®

Etch for 20 seconds with Ultra-Etch.

Thin with full air pressure for 10 seconds. Light cure Peak Universal Bond for 10 seconds.