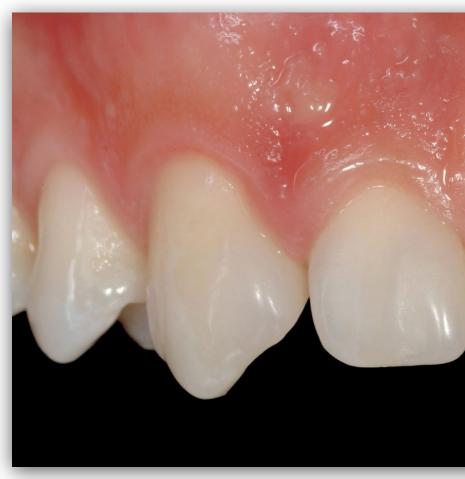

## 

Direct Anterior Restoration

... the inspiro system allows me to restore successfully various esthetic deficiencies and decay with unmatched reliability due to its simple and predictable shading concept. In addition, this new homogeneous nano-hybrid material provides superior mechanical properties and surface gloss... for even better restoration quality. Try and convince yourself...

## Perfect imitation of Natural Esthetics

Esthetic Rehabilitation

Functional Rehabilitation

Esthetic & Functional Rehabilitation