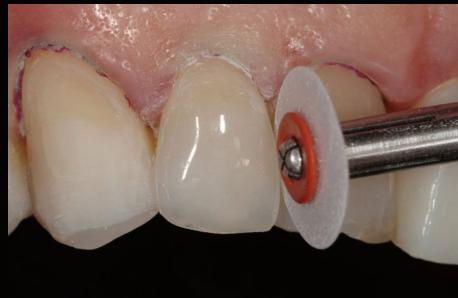

## 

Direct Anterior Restoration

... the inspiro system allows me to restore successfully various esthetic deficiencies and decay with unmatched reliability due to its simple and predictable shading concept. In addition, this new homogeneous nano-hybrid material provides superior mechanical properties and surface gloss... for even better restoration quality. Try and convince yourself...