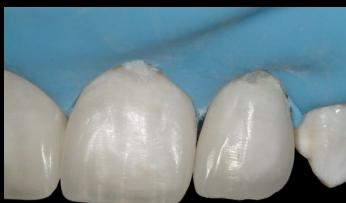

## 

Direct Anterior Restoration

... the inspiro system allows me to restore successfully various esthetic deficiencies and decay with unmatched reliability due to its simple and predictable shading concept. In addition, this new homogeneous nano-hybrid material provides superior mechanical properties and surface gloss... for even better restoration quality. Try and convince yourself...