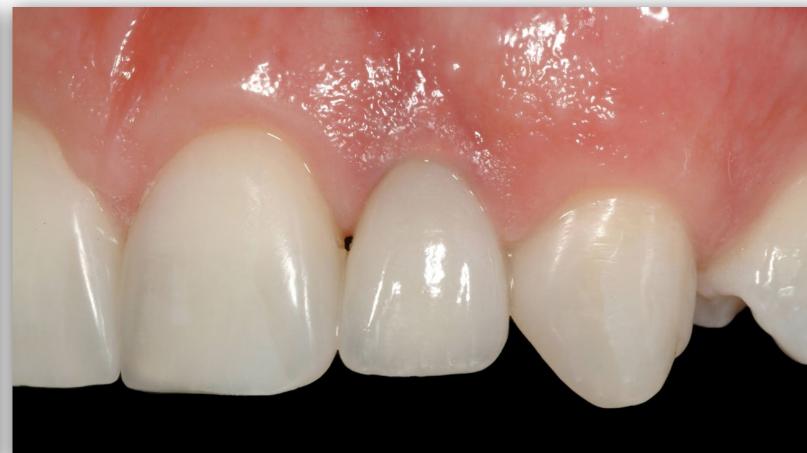

## 

Direct Anterior Restoration

... the inspiro system allows me to restore successfully various esthetic deficiencies and decay with unmatched reliability due to its simple and predictable shading concept. In addition, this new homogeneous nano-hybrid material provides superior mechanical properties and surface gloss... for even better restoration quality. Try and convince yourself...