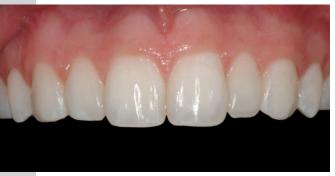

## 

Direct Anterior Restoration

... the inspiro system allows me to restore successfully various esthetic deficiencies and decay with unmatched reliability due to its simple and predictable shading concept. In addition, this new homogeneous nano-hybrid material provides superior mechanical properties and surface gloss... for even better restoration quality. Try and convince yourself...