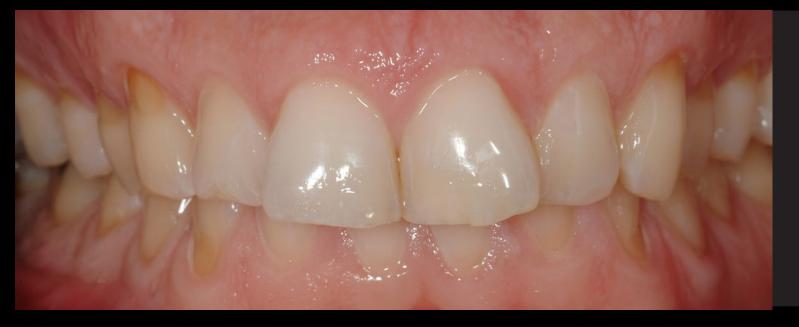

## 

Direct Anterior Restoration

... the inspiro system allows me to restore successfully various esthetic deficiencies and decay with unmatched reliability due to its simple and predictable shading concept. In addition, this new homogeneous nano-hybrid material provides superior mechanical properties and surface gloss... for even better restoration quality. Try and convince yourself...