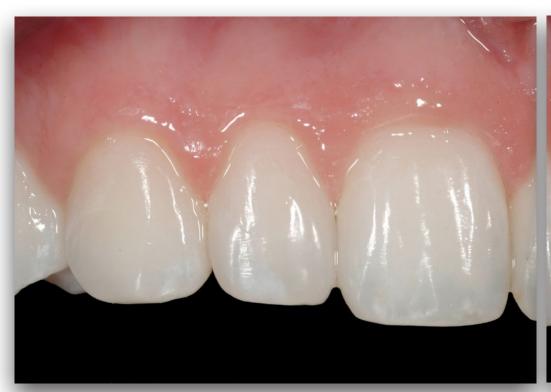

## 

Direct Anterior Restoration

... the inspiro system allows me to restore successfully various esthetic deficiencies and decay with unmatched reliability due to its simple and predictable shading concept. In addition, this new homogeneous nano-hybrid material provides superior mechanical properties and surface gloss... for even better restoration quality. Try and convince yourself...