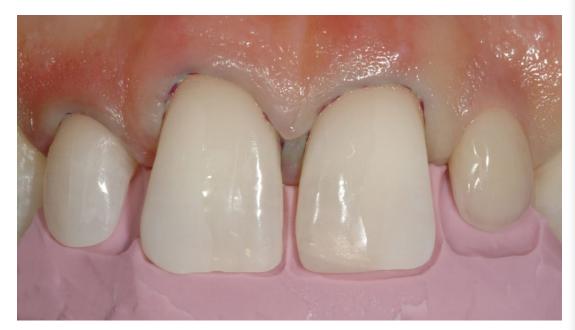

## 

Direct Anterior Restoration

... the inspiro system allows me to restore successfully various esthetic deficiencies and decay with unmatched reliability due to its simple and predictable shading concept. In addition, this new homogeneous nano-hybrid material provides superior mechanical properties and surface gloss... for even better restoration quality. Try and convince yourself...

## Perfect imitation of Natural Esthetics

Esthetic Rehabilitation

Functional Rehabilitation

Esthetic & Functional Rehabilitation