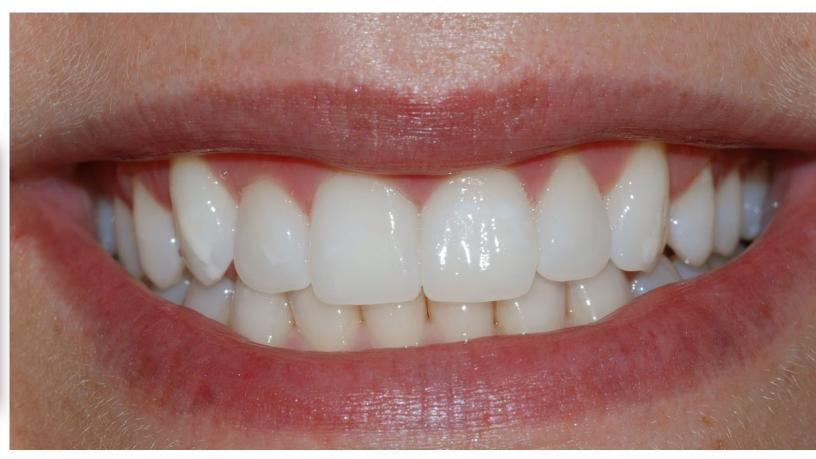

## 

Direct Anterior Restoration

... the inspiro system allows me to restore successfully various esthetic deficiencies and decay with unmatched reliability due to its simple and predictable shading concept. In addition, this new homogeneous nano-hybrid material provides superior mechanical properties and surface gloss... for even better restoration quality. Try and convince yourself...

## Perfect imitation of Natural Esthetics

Esthetic Rehabilitation

Functional Rehabilitation

Esthetic & Functional Rehabilitation