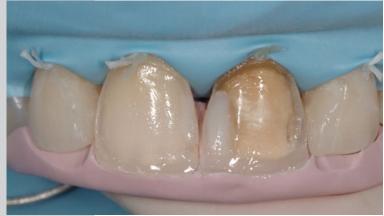

## 

Direct Anterior Restoration

... the inspiro system allows me to restore successfully various esthetic deficiencies and decay with unmatched reliability due to its simple and predictable shading concept. In addition, this new homogeneous nano-hybrid material provides superior mechanical properties and surface gloss... for even better restoration quality. Try and convince yourself...