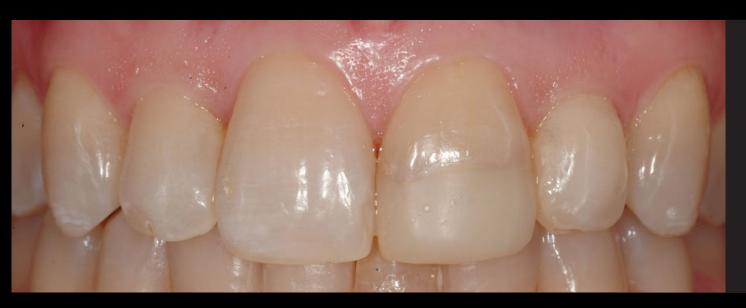

## 

Direct Anterior Restoration

... the inspiro system allows me to restore successfully various esthetic deficiencies and decay with unmatched reliability due to its simple and predictable shading concept. In addition, this new homogeneous nano-hybrid material provides superior mechanical properties and surface gloss... for even better restoration quality. Try and convince yourself...

## Perfect imitation of Natural Esthetics

Esthetic Rehabilitation

Functional Rehabilitation

Esthetic & Functional Rehabilitation