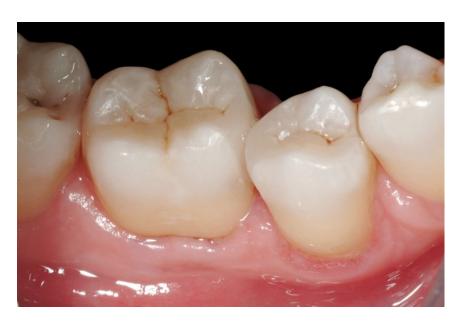

## 

Direct Anterior Restoration

... the inspiro system allows me to restore successfully various esthetic deficiencies and decay with unmatched reliability due to its simple and predictable shading concept. In addition, this new homogeneous nano-hybrid material provides superior mechanical properties and surface gloss... for even better restoration quality. Try and convince yourself...

## Perfect imitation of Natural Esthetics

Esthetic Rehabilitation

Functional Rehabilitation

Esthetic & Functional Rehabilitation