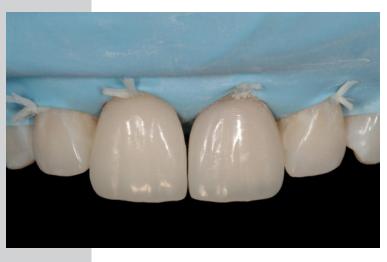

## 

Direct Anterior Restoration

... the inspiro system allows me to restore successfully various esthetic deficiencies and decay with unmatched reliability due to its simple and predictable shading concept. In addition, this new homogeneous nano-hybrid material provides superior mechanical properties and surface gloss... for even better restoration quality. Try and convince yourself...