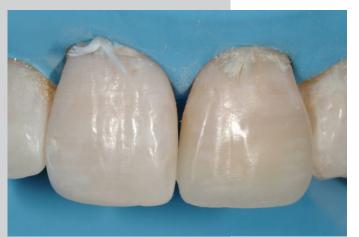

## 

Direct Anterior Restoration

... the inspiro system allows me to restore successfully various esthetic deficiencies and decay with unmatched reliability due to its simple and predictable shading concept. In addition, this new homogeneous nano-hybrid material provides superior mechanical properties and surface gloss... for even better restoration quality. Try and convince yourself...