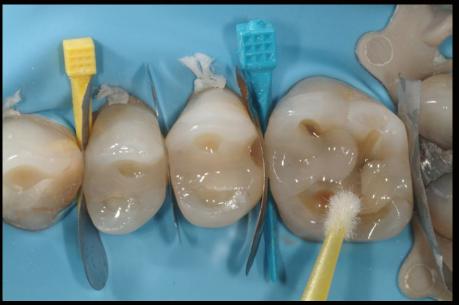

## 

Direct Anterior Restoration

... the inspiro system allows me to restore successfully various esthetic deficiencies and decay with unmatched reliability due to its simple and predictable shading concept. In addition, this new homogeneous nano-hybrid material provides superior mechanical properties and surface gloss... for even better restoration quality. Try and convince yourself...