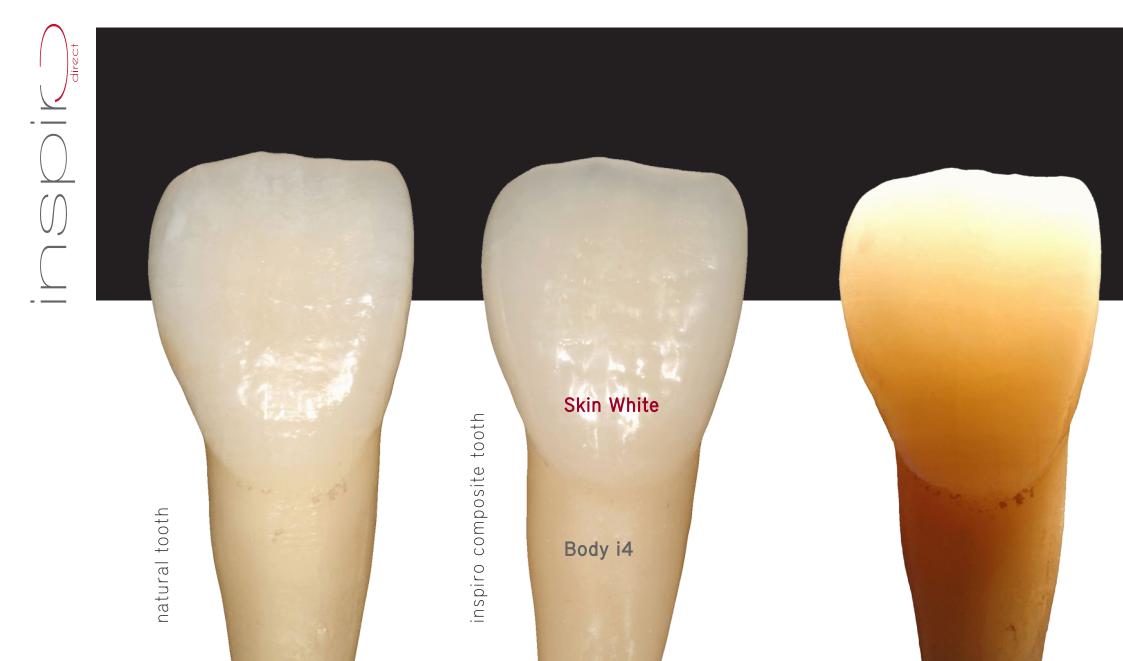

## 

Direct Anterior Restoration

... the inspiro system allows me to restore successfully various esthetic deficiencies and decay with unmatched reliability due to its simple and predictable shading concept. In addition, this new homogeneous nano-hybrid material provides superior mechanical properties and surface gloss... for even better restoration quality. Try and convince yourself...