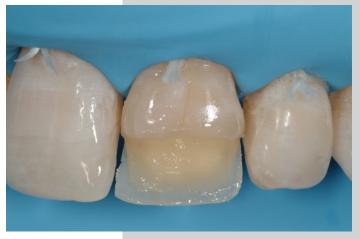

## 

Direct Anterior Restoration

... the inspiro system allows me to restore successfully various esthetic deficiencies and decay with unmatched reliability due to its simple and predictable shading concept. In addition, this new homogeneous nano-hybrid material provides superior mechanical properties and surface gloss... for even better restoration quality. Try and convince yourself...