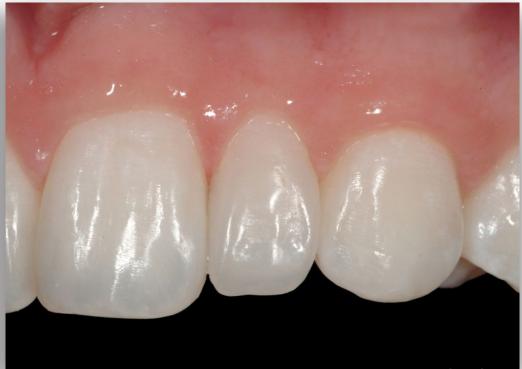

## 

Direct Anterior Restoration

... the inspiro system allows me to restore successfully various esthetic deficiencies and decay with unmatched reliability due to its simple and predictable shading concept. In addition, this new homogeneous nano-hybrid material provides superior mechanical properties and surface gloss... for even better restoration quality. Try and convince yourself...