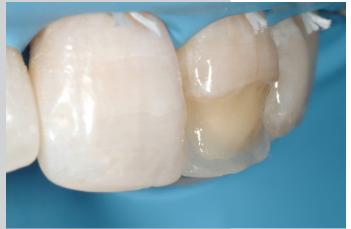

## 

Direct Anterior Restoration

... the inspiro system allows me to restore successfully various esthetic deficiencies and decay with unmatched reliability due to its simple and predictable shading concept. In addition, this new homogeneous nano-hybrid material provides superior mechanical properties and surface gloss... for even better restoration quality. Try and convince yourself...