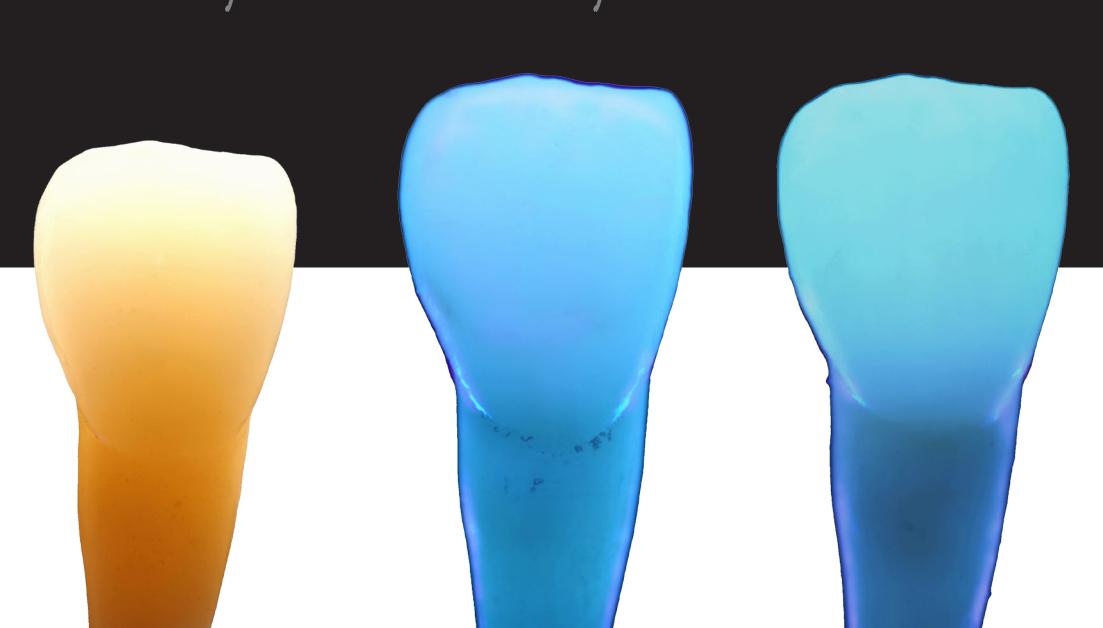

## 

Direct Anterior Restoration

... the inspiro system allows me to restore successfully various esthetic deficiencies and decay with unmatched reliability due to its simple and predictable shading concept. In addition, this new homogeneous nano-hybrid material provides superior mechanical properties and surface gloss... for even better restoration quality. Try and convince yourself...