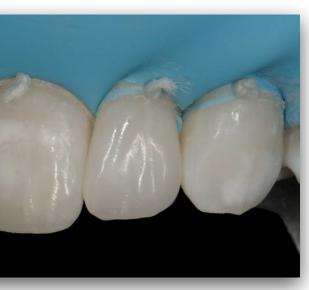

## 

Direct Anterior Restoration

... the inspiro system allows me to restore successfully various esthetic deficiencies and decay with unmatched reliability due to its simple and predictable shading concept. In addition, this new homogeneous nano-hybrid material provides superior mechanical properties and surface gloss... for even better restoration quality. Try and convince yourself...