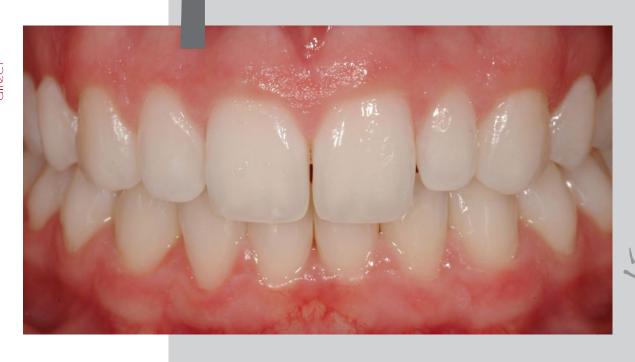

## 

Direct Anterior Restoration

... the inspiro system allows me to restore successfully various esthetic deficiencies and decay with unmatched reliability due to its simple and predictable shading concept. In addition, this new homogeneous nano-hybrid material provides superior mechanical properties and surface gloss... for even better restoration quality. Try and convince yourself...