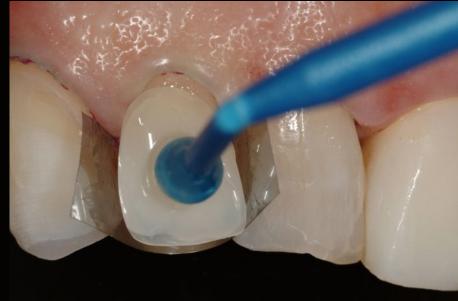

## 

Direct Anterior Restoration

... the inspiro system allows me to restore successfully various esthetic deficiencies and decay with unmatched reliability due to its simple and predictable shading concept. In addition, this new homogeneous nano-hybrid material provides superior mechanical properties and surface gloss... for even better restoration quality. Try and convince yourself...