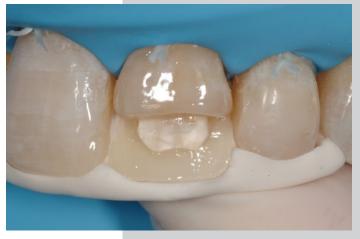

## 

Direct Anterior Restoration

... the inspiro system allows me to restore successfully various esthetic deficiencies and decay with unmatched reliability due to its simple and predictable shading concept. In addition, this new homogeneous nano-hybrid material provides superior mechanical properties and surface gloss... for even better restoration quality. Try and convince yourself...