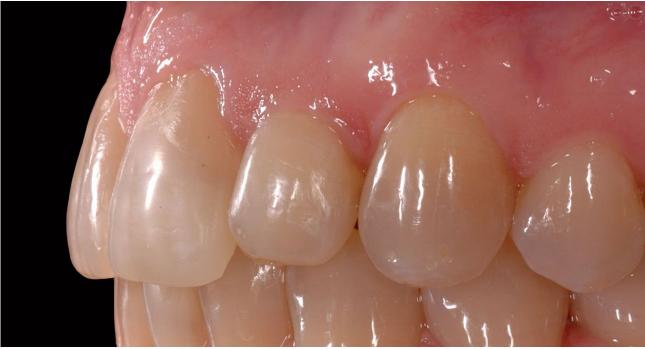

## 

Direct Anterior Restoration

... the inspiro system allows me to restore successfully various esthetic deficiencies and decay with unmatched reliability due to its simple and predictable shading concept. In addition, this new homogeneous nano-hybrid material provides superior mechanical properties and surface gloss... for even better restoration quality. Try and convince yourself...

## Perfect imitation of Natural Esthetics

Esthetic Rehabilitation

Functional Rehabilitation

Esthetic & Functional Rehabilitation