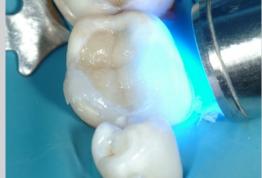

## 

Direct Anterior Restoration

... the inspiro system allows me to restore successfully various esthetic deficiencies and decay with unmatched reliability due to its simple and predictable shading concept. In addition, this new homogeneous nano-hybrid material provides superior mechanical properties and surface gloss... for even better restoration quality. Try and convince yourself...