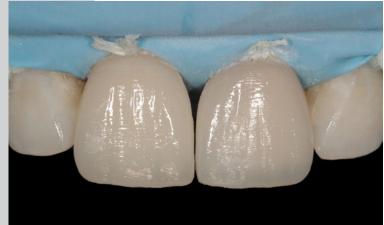

## 

Direct Anterior Restoration

... the inspiro system allows me to restore successfully various esthetic deficiencies and decay with unmatched reliability due to its simple and predictable shading concept. In addition, this new homogeneous nano-hybrid material provides superior mechanical properties and surface gloss... for even better restoration quality. Try and convince yourself...