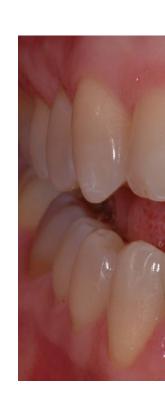

## 

Direct Anterior Restoration

... the inspiro system allows me to restore successfully various esthetic deficiencies and decay with unmatched reliability due to its simple and predictable shading concept. In addition, this new homogeneous nano-hybrid material provides superior mechanical properties and surface gloss... for even better restoration quality. Try and convince yourself...