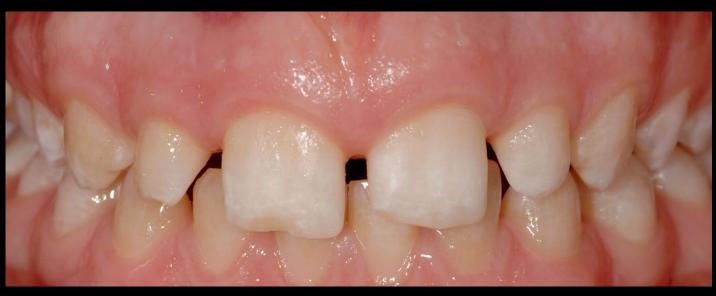

## 

Direct Anterior Restoration

... the inspiro system allows me to restore successfully various esthetic deficiencies and decay with unmatched reliability due to its simple and predictable shading concept. In addition, this new homogeneous nano-hybrid material provides superior mechanical properties and surface gloss... for even better restoration quality. Try and convince yourself...