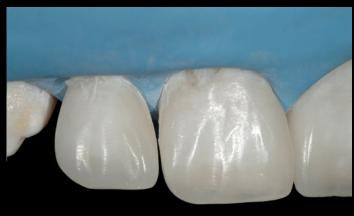

## 

Direct Anterior Restoration

... the inspiro system allows me to restore successfully various esthetic deficiencies and decay with unmatched reliability due to its simple and predictable shading concept. In addition, this new homogeneous nano-hybrid material provides superior mechanical properties and surface gloss... for even better restoration quality. Try and convince yourself...