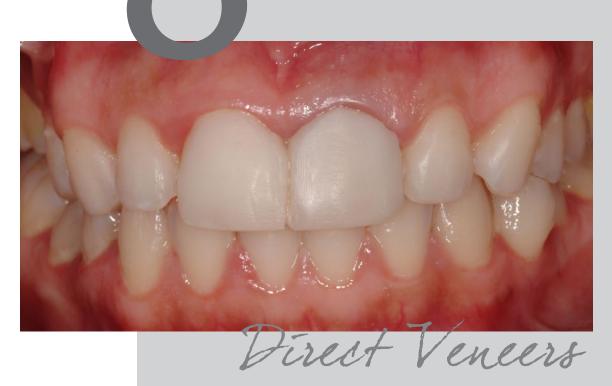

## 

Direct Anterior Restoration

... the inspiro system allows me to restore successfully various esthetic deficiencies and decay with unmatched reliability due to its simple and predictable shading concept. In addition, this new homogeneous nano-hybrid material provides superior mechanical properties and surface gloss... for even better restoration quality. Try and convince yourself...