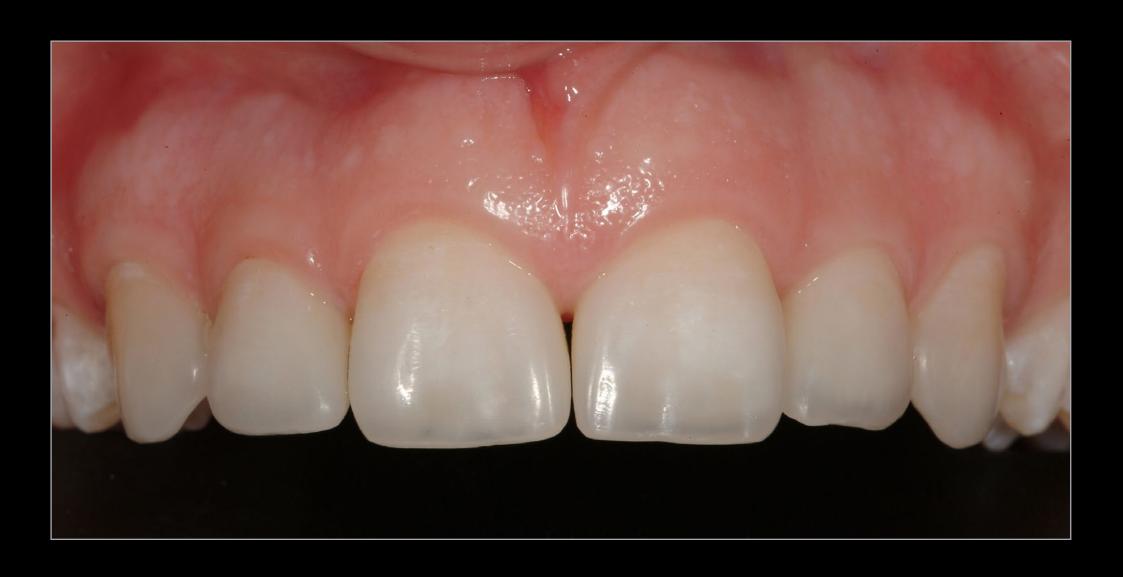

Dr. Didier DIETSCHI

Esthetic Rehabilitation

Form & Color Correction

## 

Direct Anterior Restoration

... the inspiro system allows me to restore successfully various esthetic deficiencies and decay with unmatched reliability due to its simple and predictable shading concept. In addition, this new homogeneous nano-hybrid material provides superior mechanical properties and surface gloss... for even better restoration quality. Try and convince yourself...