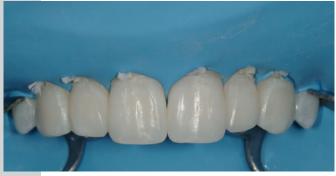

## 

Direct Anterior Restoration

... the inspiro system allows me to restore successfully various esthetic deficiencies and decay with unmatched reliability due to its simple and predictable shading concept. In addition, this new homogeneous nano-hybrid material provides superior mechanical properties and surface gloss... for even better restoration quality. Try and convince yourself...