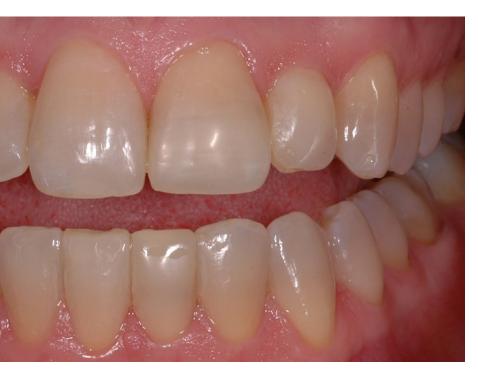

## 

Direct Anterior Restoration

... the inspiro system allows me to restore successfully various esthetic deficiencies and decay with unmatched reliability due to its simple and predictable shading concept. In addition, this new homogeneous nano-hybrid material provides superior mechanical properties and surface gloss... for even better restoration quality. Try and convince yourself...

## Perfect imitation of Natural Esthetics

Esthetic Rehabilitation

Functional Rehabilitation

Esthetic & Functional Rehabilitation