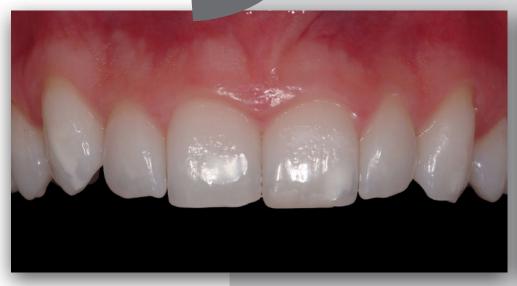

Dr. Didier DIETSCHI

Esthetic Rehabilitation

Form & Color Correction

## 

Direct Anterior Restoration

... the inspiro system allows me to restore successfully various esthetic deficiencies and decay with unmatched reliability due to its simple and predictable shading concept. In addition, this new homogeneous nano-hybrid material provides superior mechanical properties and surface gloss... for even better restoration quality. Try and convince yourself...