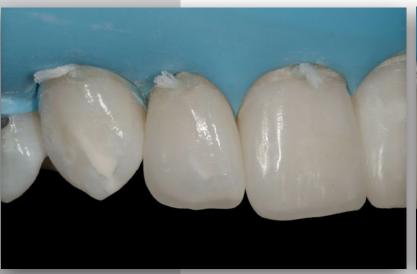

## 

Direct Anterior Restoration

... the inspiro system allows me to restore successfully various esthetic deficiencies and decay with unmatched reliability due to its simple and predictable shading concept. In addition, this new homogeneous nano-hybrid material provides superior mechanical properties and surface gloss... for even better restoration quality. Try and convince yourself...