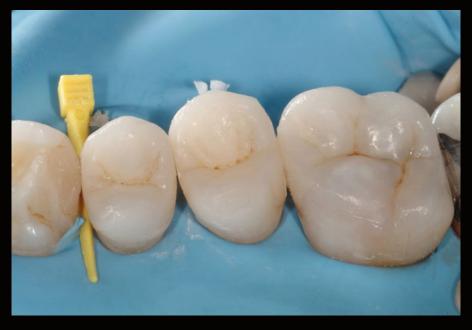

## 

Direct Anterior Restoration

... the inspiro system allows me to restore successfully various esthetic deficiencies and decay with unmatched reliability due to its simple and predictable shading concept. In addition, this new homogeneous nano-hybrid material provides superior mechanical properties and surface gloss... for even better restoration quality. Try and convince yourself...