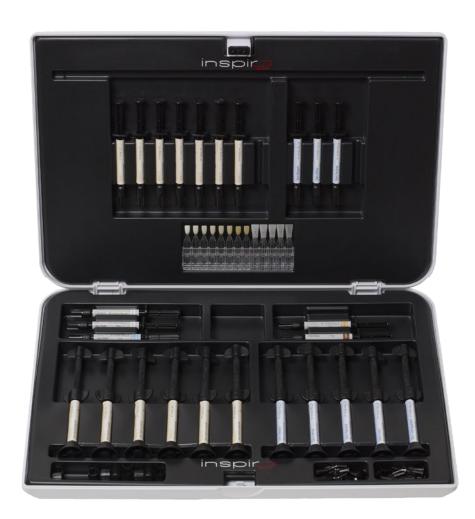

## "Swiss haute couture" in direct esthetic restorations

- explore the various applications of composite direct esthetic restorations with the **inspiro** system... the new reference in esthetic adhesive dentistry. The multiple clinical solutions presented here are to be shared among colleagues and patients as well

## 

Direct Anterior Restoration

... the inspiro system allows me to restore successfully various esthetic deficiencies and decay with unmatched reliability due to its simple and predictable shading concept. In addition, this new homogeneous nano-hybrid material provides superior mechanical properties and surface gloss... for even better restoration quality. Try and convince yourself...