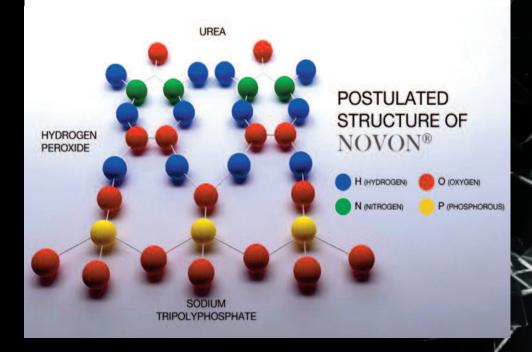

## ABOUTNOVON

#### NOVON® + WHITE DENTAL BEAUTY

BETTER BLEACHING ACTION

NOVON<sup>®</sup> has a unique inherent feature in that, on application, it produces a "pH jump" into the alkaline pH range. This "pH jump" enhances the release of perhydroxyl ions for a faster whitening effect.

NOVON<sup>®</sup> containing gels can therefore produce a similar whitening effect within a shorter time frame, in comparison to whitening using a regular gel. Alternatively, within the same time frame, a similar level of whitening can be achieved with a lower inclusion level of NOVON<sup>®</sup> (Hyland et al., 2014). This should be an advantage to patients with sensitive teeth.

DIAGRAM TO EXPLAIN THE WHITENING ACTION OF

In addition to the enhanced whitening effect, a further advantage of NOVON<sup>®</sup> containing gels is their superior stability characteristics over a 24 month test period at a storage temperature of 2 - 24°C.