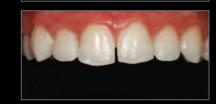

## RESTORATIVE&WHITENINGCASES

W H I T E N C A S E 1 BY DR ANGIE SEGATTO

W H I T E N C A S E 2 BY DR ANGIE SEGATTO

W H I T E N C A S E 3 BY DR ANGIE SEGATTO

The Styleitaliano movement began with a meeting of great minds. Two friends; Dr Walter Devoto and Professor Angelo Putignano, both of whom are worldwide recognised experts in conservative and aesthetic dentistry, came together to create a simple, predictable and unbiased approach to dentistry that in its evolution is helping over eleven thousand clinicians across the globe, deliver great dentistry on a daily basis.

WHITEN CASE 4 By DR GRÉGORY CAMALEONTE

WHITEN CASE 5 BY DR ANNA SALAT

ENDODONTIC WHITENING AND RESTORATIVE CASE BY DR MONALDO SARACINELLI