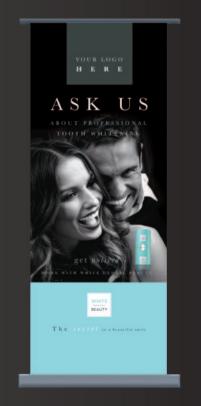

#### WAITING ROOM AND EVENT PULL UP BANNERS

These can be personalised with your logo SIZE: (800 x 2000mm)