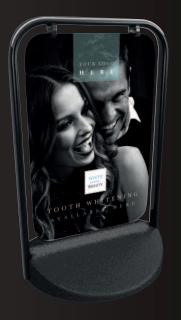

#### SWINGER - BOARDS

These can be personalised with your logo SIZE: (500 x 750mm)