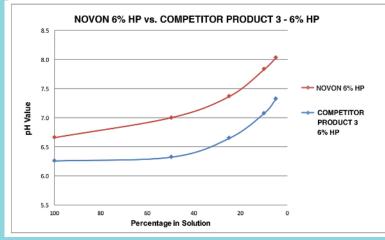

#### NOVON® + WHITE DENTAL BEAUTY

BETTER BLEACHING ACTION

NOVON<sup>®</sup> has a unique inherent feature in that, on application, it produces a "pH jump" into the alkaline pH range. This "pH jump" enhances the release of perhydroxyl ions for a faster whitening effect.

NOVON<sup>®</sup> containing gels can therefore produce a similar whitening effect within a shorter time frame, in comparison to whitening using a regular gel. Alternatively, within the same time frame, a similar level of whitening can be achieved with a lower inclusion level of NOVON<sup>®</sup> (Hyland et al., 2014). This should be an advantage to patients with sensitive teeth.

DIAGRAM TO EXPLAIN THE WHITENING ACTION OF

In addition to the enhanced whitening effect, a further advantage of NOVON<sup>®</sup> containing gels is their superior stability characteristics over a 24 month test period at a storage temperature of 2 - 24°C.

## NOVON®

Enhanced Formula

Comparison carried out by SMT Research