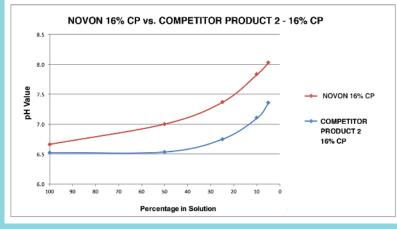

#### NOVON® + WHITE DENTAL BEAUTY

BETTER BLEACHING ACTION

NOVON<sup>®</sup> has a unique inherent feature in that, on application, it produces a "pH jump" into the alkaline pH range. This "pH jump" enhances the release of perhydroxyl ions for a faster whitening effect.

NOVON<sup>®</sup> containing gels can therefore produce a similar whitening effect within a shorter time frame, in comparison to whitening using a regular gel. Alternatively, within the same time frame, a similar level of whitening can be achieved with a lower inclusion level of NOVON<sup>®</sup> (Hyland et al., 2014). This should be an advantage to patients with sensitive teeth.

DIAGRAM TO EXPLAIN THE WHITENING ACTION OF

In addition to the enhanced whitening effect, a further advantage of NOVON<sup>®</sup> containing gels is their superior stability characteristics over a 24 month test period at a storage temperature of 2 - 24°C.

## NOVON®

Enhanced Formula

Comparison carried out by SMT Research