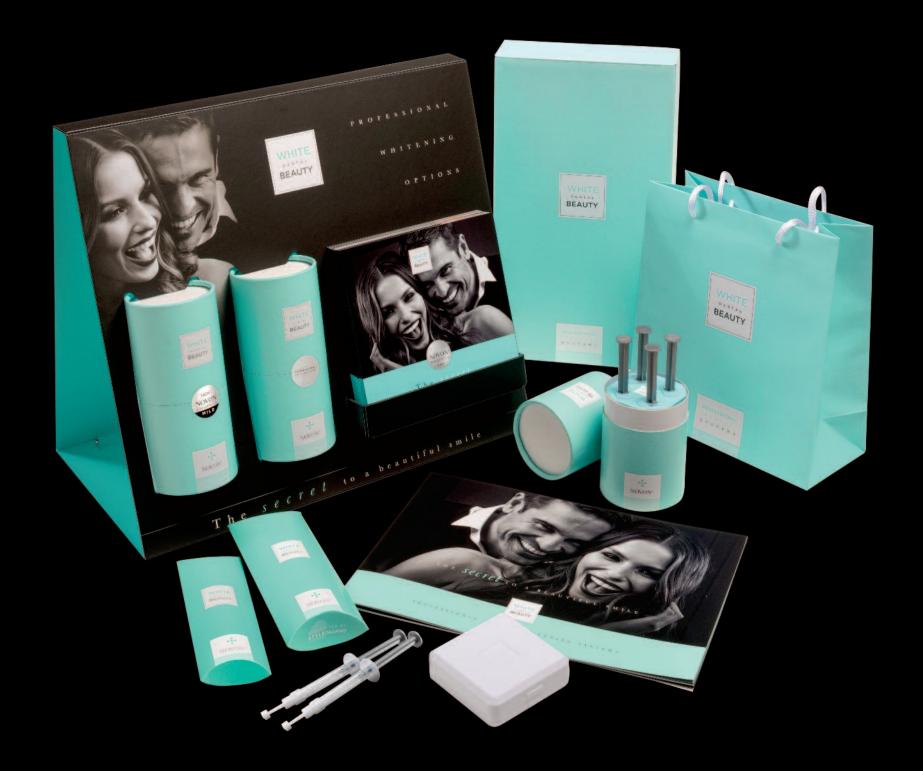

White Dental Beauty gels offer predictable results, ease of use and reassurance from an established manufacturer. Top-ups are available in convenient packaging enabling you to facilitate your patient's requirements. The stylish packaging and beautiful presentation presents the ultimate patient buying experience.

#### P R O D U C T R A N G E

| PATIENT<br>KITS                                                                                 | <b>4 x 3ml</b> Syringe Kit   |      | <ul><li>6% HYDROGEN PEROXIDE</li><li>16% CARBAMIDE PEROXIDE</li><li>10% CARBAMIDE PEROXIDE</li></ul>                                    | CODE: C<br>CODE: C<br>CODE: C            | OP002633             |
|-------------------------------------------------------------------------------------------------|------------------------------|------|-----------------------------------------------------------------------------------------------------------------------------------------|------------------------------------------|----------------------|
|                                                                                                 | <b>8 x 1.2ml</b> Syringe Kit |      | <ul> <li>6% HYDROGEN PEROXIDE</li> <li>16% CARBAMIDE PEROXIDE</li> <li>10% CARBAMIDE PEROXIDE</li> <li>5% CARBAMIDE PEROXIDE</li> </ul> | CODE: C<br>CODE: C<br>CODE: C<br>CODE: C | OP002641<br>OP002632 |
| R E F I L L<br>K I T S                                                                          | 40 x 1.2ml Refill Pack       |      | 6% HYDROGEN PEROXIDE<br>16% Carbamide Peroxide<br>10% Carbamide Peroxide                                                                | CODE: C<br>CODE: C<br>CODE: C            | OP002634             |
| T O P<br>U P S                                                                                  | <b>20 x 3ml</b> Refill Pack  |      | 6% HYDROGEN PEROXIDE<br>16% carbamide peroxide<br>10% carbamide peroxide                                                                | CODE: C<br>CODE: C<br>CODE: C            | OP002639             |
|                                                                                                 | 4 x 1.2ml Syringes           | IN A | 6% HYDROGEN PEROXIDE<br>16% carbamide peroxide<br>10% carbamide peroxide                                                                | CODE: C<br>CODE: C<br>CODE: C            | OP002640             |
|                                                                                                 | 2 x 3ml Syringes             |      | 6% HYDROGEN PEROXIDE<br>16% carbamide peroxide<br>10% carbamide peroxide                                                                | CODE: C<br>CODE: C<br>CODE: C            | OP002638             |
|                                                                                                 | 10 x 1.2ml Syringes          |      | 6% HYDROGEN PEROXIDE<br>16% carbamide peroxide<br>10% carbamide peroxide                                                                | CODE: C<br>CODE: C<br>CODE: C            | OP002636             |
| P     O     C     K     E     T       T     R     A     Y     -       C     A     S     E     S | 4 Tray Cases                 |      | WHITENING TRAY CASES                                                                                                                    | CODE: C                                  | OP002616             |
|                                                                                                 | 20 Tray Cases                |      | WHITENING TRAY CASES                                                                                                                    | CODE: C                                  | OP002617             |

#### S U P P O R T M A T E R I A L

**К Ľ Ľ** WITH PRODUCT\*

POSTERS

ASK US

OTH WHEFENING

ASK US

HEFTENING

Order No. WDBPOS

#### PR IMAGE CD

Order No. WDBCD

 $F \underset{\text{with product*}}{R} E E$ 

WHITENING ACTION BEAUTY A DRAMATIC EFFECT REMOVES SURFACE STAINING AND T H E PROFESSIONAL TOOTH WHITENING SYSTEM HTENS THE TEETH PROM WITHIN A SMILE CAN LIGHT A beakby and confident s attractive facial features. eionals are legally allowed to carry out tooth wh L A U G H H E A L T H Y E M O T I O N O U T G O I N G dates. Treatments and oradiacts offered by non-confessionals such-We use the highest percentage of professional percoide with Novon\* and the for an effective subtenior action.\* White Dental Beauty Mild is a patented formula designed SUCCESSFUL White Dental Beauty gels are proven to be safe, effective and produce visible results in less than a week. SOCIABLE POSITIVE TRANSFORM YOUR SMILE GIVING YO emale, old or young, White Dental Beauty has helped ATTRACTIVE CONFIDENCE YOU DESERVE STYLLITALIANO

#### PATIENT LITERATURE

Order No. WDBPAT

F R E E

B E A U T Y