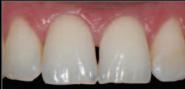

## RESTORATIVE&WHITENINGCASES

W H I T E N C A S E 1 BY DR ANGIE SEGATTO

W H I T E N C A S E 2 BY DR ANGIE SEGATTO

W H I T E N C A S E 3 BY DR ANGIE SEGATTO

The Styleitaliano movement began with a meeting of great minds. Two friends; Dr Walter Devoto and Professor Angelo Putignano, both of whom are worldwide recognised experts in conservative and aesthetic dentistry, came together to create a simple, predictable and unbiased approach to dentistry that in its evolution is helping over eleven thousand clinicians across the globe, deliver great dentistry on a daily basis.