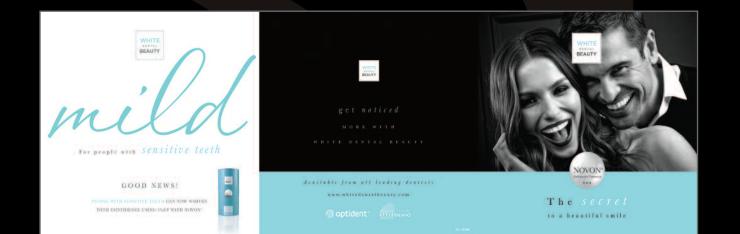

O F F E R Y O U R

\*Independent study was carried out for 2 hours a day for 2 weeks

White Dental Beauty Mild is a gentle and safe tooth whitening gel that has been formulated to help people with sensitive teeth, whiten with confidence.

The unique 5%CP formula of White Dental Beauty Mild, which incorporates NOVON<sup>®</sup>, enables the same bleaching results as a standard 10%CP gel when applied for 2 hours a day, resulting in less overall sensitivity.\*

NOVON<sup>®</sup> is an exclusive patented technology (US Patent no. 8815217 B2) that produces an enhanced whitening effect.

White Dental Beauty Mild is the perfect treatment for patients who suffer from sensitivity but still want to whiten their teeth.