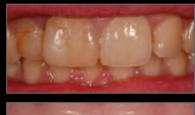

## RESTORATIVE&WHITENINGCASES

W H I T E N C A S E 1 BY DR ANGIE SEGATTO

W H I T E N C A S E 2 BY DR ANGIE SEGATTO

W H I T E N C A S E 3 BY DR ANGIE SEGATTO

The Styleitaliano movement began with a meeting of great minds. Two friends; Dr Walter Devoto and Professor Angelo Putignano, both of whom are worldwide recognised experts in conservative and aesthetic dentistry, came together to create a simple, predictable and unbiased approach to dentistry that in its evolution is helping over eleven thousand clinicians across the globe, deliver great dentistry on a daily basis.

WHITEN CASE 4 By DR GRÉGORY CAMALEONTE

WHITEN CASE 5 BY DR ANNA SALAT

ENDODONTIC WHITENING AND RESTORATIVE CASE BY DR MONALDO SARACINELLI