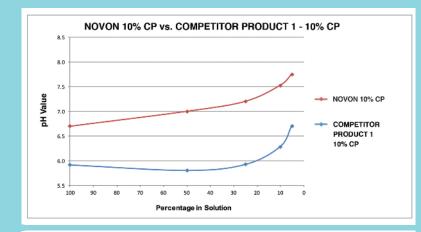

## NOVON®

Enhanced Formula

Comparison carried out by SMT Research

#### \* Independent studies show;

The same shade results were achieved with White Dental Beauty Mild 5% CP, when compared to a competitor product of 10% CP gel.

There was less sensitivity recorded using White Dental Beauty Mild 5% CP, immediately after treatment, than with a competitor product of 10% CP gel.

The sensitivity recordings after a 3 month period were the same with both products.

A new three-component formulation for the efficient whitening of teeth (\*Carbamide Plus) Hyland et al Clinical Oral Invest (2015) 19:1395–1404 \*Carbamide Plus is now known as NOVON®