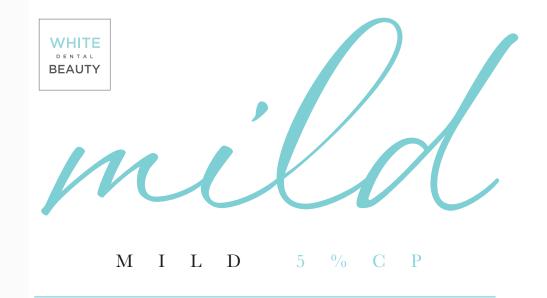

O F F E R Y O U R

\*Independent study was carried out for 2 hours a day for 2 weeks

White Dental Beauty Mild is a gentle and safe tooth whitening gel that has been formulated to help people with sensitive teeth, whiten with confidence.

The unique 5%CP formula of White Dental Beauty Mild, which incorporates NOVON<sup>®</sup>, enables the same bleaching results as a standard 10%CP gel when applied for 2 hours a day, resulting in less overall sensitivity.\*

NOVON<sup>®</sup> is an exclusive patented technology (US Patent no. 8815217 B2) that produces an enhanced whitening effect.

White Dental Beauty Mild is the perfect treatment for patients who suffer from sensitivity but still want to whiten their teeth.