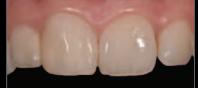

## RESTORATIVE&WHITENINGCASES

W H I T E N C A S E 1 BY DR ANGIE SEGATTO

W H I T E N C A S E 2 BY DR ANGIE SEGATTO

W H I T E N C A S E 3 BY DR ANGIE SEGATTO

The Styleitaliano movement began with a meeting of great minds. Two friends; Dr Walter Devoto and Professor Angelo Putignano, both of whom are worldwide recognised experts in conservative and aesthetic dentistry, came together to create a simple, predictable and unbiased approach to dentistry that in its evolution is helping over eleven thousand clinicians across the globe, deliver great dentistry on a daily basis.

WHITEN CASE 4 By DR GRÉGORY CAMALEONTE

WHITEN CASE 5 BY DR ANNA SALAT

ENDODONTIC WHITENING AND RESTORATIVE CASE BY DR MONALDO SARACINELLI