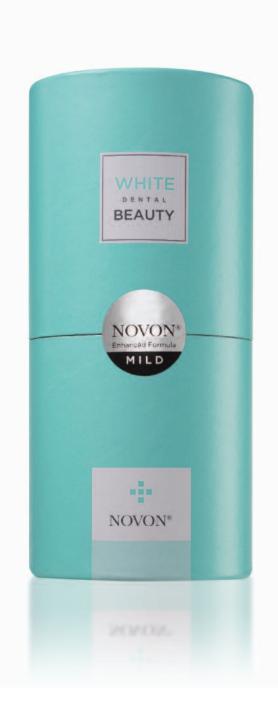

O F F E R Y O U R

\*Independent study was carried out for 2 hours a day for 2 weeks

White Dental Beauty Mild is a gentle and safe tooth whitening gel that has been formulated to help people with sensitive teeth, whiten with confidence.

The unique 5%CP formula of White Dental Beauty Mild, which incorporates NOVON<sup>®</sup>, enables the same bleaching results as a standard 10%CP gel when applied for 2 hours a day, resulting in less overall sensitivity.\*

NOVON<sup>®</sup> is an exclusive patented technology (US Patent no. 8815217 B2) that produces an enhanced whitening effect.

White Dental Beauty Mild is the perfect treatment for patients who suffer from sensitivity but still want to whiten their teeth.