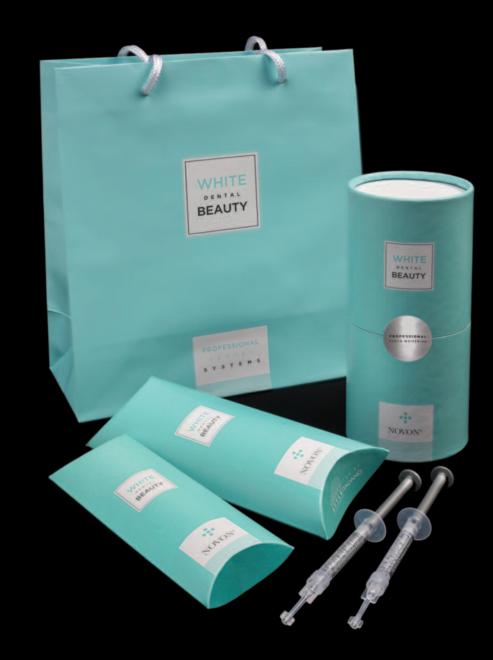

#### PROFESSIONAL WHITENING SYSTEMS

INTRODUCE...

 $NOVON^{\circ}$ 

E N H A N C E D F O R M U L A

### NOVON® Enhanced Formula

WHITE BEAUTY

NOVON"

W H Y U S E W H I T E

- D E N T A L
- B E A U T Y

White Dental Beauty is a market leader in tooth whitening materials. Its professional range of high quality tooth whitening gels are available in 6% hydrogen peroxide and 5% 10% &16% carbamide peroxide with NOVON<sup>®</sup>, giving you versatility and clinical freedom to whiten your patients teeth from as little as 30 minutes a day.

White Dental Beauty gels offer predictable results, ease of use and reassurance from an established manufacturer. Top-ups are available in convenient packaging enabling you to facilitate your patient's requirements. The stylish packaging and beautiful presentation presents the ultimate patient buying experience.