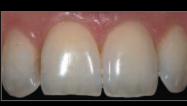

## RESTORATIVE&WHITENINGCASES

W H I T E N C A S E 1 BY DR ANGIE SEGATTO

W H I T E N C A S E 2 BY DR ANGIE SEGATTO

W H I T E N C A S E 3 BY DR ANGIE SEGATTO

The Styleitaliano movement began with a meeting of great minds. Two friends; Dr Walter Devoto and Professor Angelo Putignano, both of whom are worldwide recognised experts in conservative and aesthetic dentistry, came together to create a simple, predictable and unbiased approach to dentistry that in its evolution is helping over eleven thousand clinicians across the globe, deliver great dentistry on a daily basis.