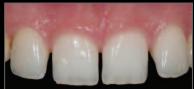

White Dental Beauty is a market leader in tooth whitening materials. Its professional range of high quality tooth whitening gels are available in 6% hydrogen peroxide and 5% 10% &16% carbamide peroxide with NOVON<sup>®</sup>, giving you versatility and clinical freedom to whiten your patients teeth from as little as 30 minutes a day.

White Dental Beauty is powered by NOVON<sup>®</sup>, a new chemical technology which uses an Intelligent pH Acceleration for a maximum whitening effect. Teeth can be whitened quickly and effectively in a reduced time frame for greater patient compliance.

White Dental Beauty gels offer predictable results, ease of use and reassurance from an established manufacturer. Top-ups are available in convenient packaging enabling you to facilitate your patient's requirements. The stylish packaging and beautiful presentation presents the ultimate patient buying experience.