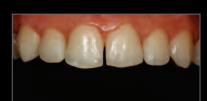

White Dental Beauty is a market leader in tooth whitening materials. Its professional range of high quality tooth whitening gels are available in 6% hydrogen peroxide and 5% 10% &16% carbamide peroxide with NOVON<sup>®</sup>, giving you versatility and clinical freedom to whiten your patients teeth from as little as 30 minutes a day.

White Dental Beauty is powered by NOVON<sup>®</sup>, a new chemical technology which uses an Intelligent pH Acceleration for a maximum whitening effect. Teeth can be whitened quickly and effectively in a reduced time frame for greater patient compliance.

White Dental Beauty gels offer predictable results, ease of use and reassurance from an established manufacturer. Top-ups are available in convenient packaging enabling you to facilitate your patient's requirements. The stylish packaging and beautiful presentation presents the ultimate patient buying experience.