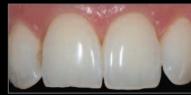

## RESTORATIVE&WHITENINGCASES

W H I T E N C A S E 1 BY DR ANGIE SEGATTO

W H I T E N C A S E 2 BY DR ANGIE SEGATTO

W H I T E N C A S E 3 BY DR ANGIE SEGATTO

The Styleitaliano movement began with a meeting of great minds. Two friends; Dr Walter Devoto and Professor Angelo Putignano, both of whom are worldwide recognised experts in conservative and aesthetic dentistry, came together to create a simple, predictable and unbiased approach to dentistry that in its evolution is helping over eleven thousand clinicians across the globe, deliver great dentistry on a daily basis.