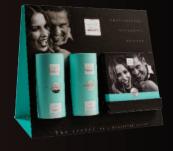

#### POINT OF SALE DISPLAY

includes 2 display tubes SIZE: (370 x 410mm) PLEASE NOTE: Practice logo's cannot be added to this item