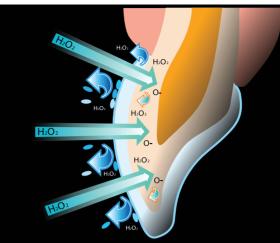

WDB Patient Literature 2017 AW.qxp\_Layout 1 15/06/2017 14:57 Page 1



For people with Sensitive teeth

GOOD NEWS!

PEOPLE WITH SENSITIVE TEETH CAN NOW WHITEN WITH CONFIDENCE USING 5%CP WITH NOVON®







Available from all leading dentists

www.whitedentalbeauty.com









WDB Patient Literature 2017 AW.gxp Layout 1 15/06/2017 14:57 Page 2



T H E PROFESSIONAL
TOOTH WHITENING SYSTEM





NOW WITH NOVON\*
ENHANCED FORMULA



THE DOUBLE
WHITENING ACTION
OF WHITE DENTAL BEAUTY
REMOVES SURFACE STAINING AND
LIGHTENS THE TEETH FROM WITHIN.



CASE BY DR.GRÉGORY CAMALEONTE



BEFORE



IN PROGRESS



AFTER



A S M I L E C A N L I G H T
U P Y O U R F A C E

Only dental professionals are legally allowed to carry out tooth whitening procedures. Treatments and products offered by non-professionals (such as beauty salons/tanning salons) could potentially cause damage to your teeth.

- We use the highest percentage of professional peroxide with Novon\* available for an effective whitening action.\*
- White Dental Beauty Mild is a patented formula designed to whiten with less overall sensitivity.
- White Dental Beauty gels are proven to be safe, effective and produce visible results in less than a week.
- Male or female, old or young, White Dental Beauty has helped enhance thousands of natural smiles.

\*Your dentist will advise the