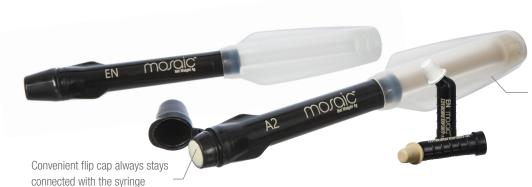

#### INNOVATIVE SYRINGE DESIGN

Unique, hygienic syringe design is easy to clean. The ergonomic handle covers syringe threads for reduced risk of contamination.

- Nanohybrid formula is used for both posterior and anterior restorations
- Exceptional handling characteristics; doesn't pull or tug during manipulation
- Twenty intuitive shade options achieve predictable results
- High gloss retention and wear resistance provide esthetic longevity

### **INNOVATIVE SYRINGE DESIGN**

Unique, hygienic syringe design is easy to clean. The ergonomic handle covers syringe threads for reduced risk of contamination.