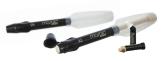

#### INNOVATIVE SYRINGE DESIGN

Unique, hygienic syringe design is easy to clean. The ergonomic handle covers syringe threads for reduced risk of contamination.

- Nanohybrid formula is used for both posterior and anterior restorations
- Exceptional handling characteristics; doesn't pull or tug during manipulation
- Twenty intuitive shade options achieve predictable results
- High gloss retention and wear resistance provide esthetic longevity

### **INNOVATIVE SYRINGE DESIGN**

Unique, hygienic syringe design is easy to clean. The ergonomic handle covers syringe threads for reduced risk of contamination.