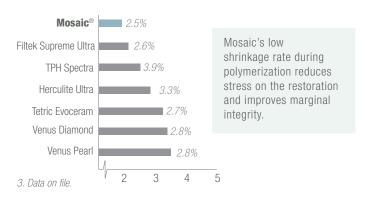

pectra          | 79.4          | 9.5         | 69.9       |
| Herculite Ultra      | 81.7          | 47.7        | 34         |
| Tetric Evoceram      | 86.1          | 29.9        | 56.2       |
| Filtek Supreme Ultra | 81.2          | 76.9        | 4.3        |
| Venus Diamond        | 79.7          | 8.8         | 70.9       |
| Venus Pearl          | 82.6          | 28.7        | 53.9       |

2. Data on File. Final gloss measured after 10,000 brush cycles.

A restoration with high gloss retention will look polished for an extended period of time. Mosaic contains proprietary filler particles that provide the strength needed to withstand compressive forces while achieving a highly polished surface that won't wear down or dull quickly.

#### **VOLUME SHRINKAGE COMPARISON<sup>3</sup>**



#### SUPERIOR HANDLING

A smooth, pliable consistency allows for total control; once the material is shaped, it won't flow or slump out of place.





#### **NATURAL RESULTS**





Photos courtesy of Dr. Alvaro Heller (Shades: A1 and EW)









Photos courtesy of Dr. Roberto Spreafico (Shades: A2 and EN)

#### INTUITIVE SHADING SYSTEM

|   | A0.5, A1, A2, A3, A3.5, A4, A5<br>B0.5, B1, B2, C2, C3, D2 |                             | DENTIN |
|---|------------------------------------------------------------|-----------------------------|--------|
|   | Enamel Blush<br>Enamel Neutral<br>Enamel Yellow            | Enamel Gray<br>Enamel White | ENAMEL |
|   | Enamel Trans                                               |                             | TRANS  |
| B | Opaque White